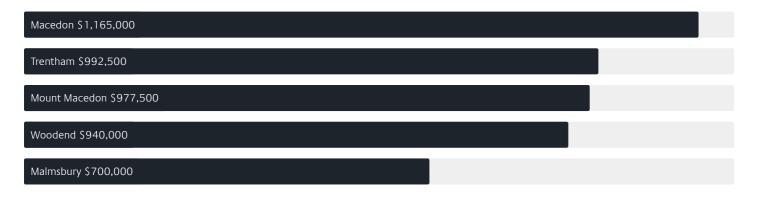

## Jellis Craig



# Suburb Report

Know your neighbourhood.



### Surrounding Suburbs

#### Median House Sale Price\*



#### Sales Snapshot



Average Hold Period<sup>\*</sup>

6.6 years

#### Insights



#### TYLDEN SUBURB REPORT

## Sold Properties

Discover a snapshot of the most recent results for this suburb, to view the full 12 months of sales history, please go to jelliscraig.com.au/suburbinsights

| Address |                                 | Bedrooms | Туре  | Price       | Sold        |
|---------|---------------------------------|----------|-------|-------------|-------------|
|         | 11 Bloomfields La<br>Tylden     | 3        | House | \$920,000   | 11 Apr 2025 |
|         | 4 Glen St<br>Tylden             | 3        | House | \$810,000   | 07 Mar 2025 |
|         | 32 Tylden Woodend Rd<br>Tylden  | 3        | House | \$700,000   | 06 Mar 2025 |
| B       | 985 Tylden Woodend Rd<br>Tylden