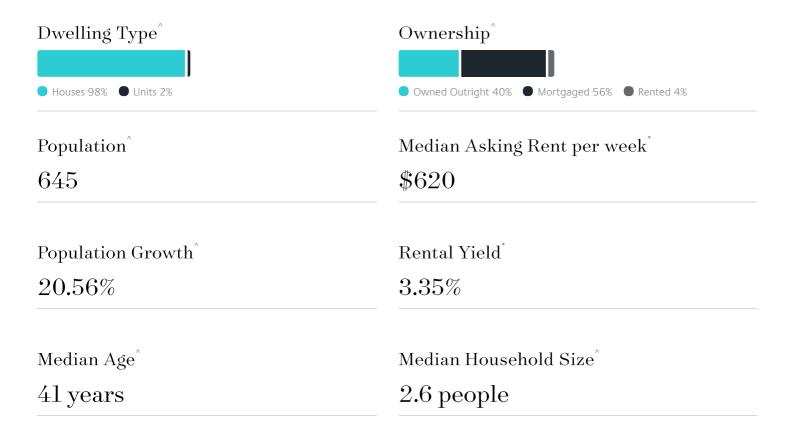

## Jellis Craig



# Suburb Report

Know your neighbourhood.



### Surrounding Suburbs

#### Median House Sale Price\*



#### Sales Snapshot



Average Hold Period<sup>\*</sup>

6.6 years

#### Insights



#### TYLDEN SUBURB REPORT

## Sold Properties

Discover a snapshot of the most recent results for this suburb, to view the full 12 months of sales history, please go to jelliscraig.com.au/suburbinsights

| Address |                                 | Bedrooms | Туре  | Price       | Sold        |
|---------|---------------------------------|----------|-------|-------------|-------------|
|         | 11 Bloomfields La<br>Tylden     | 3        | House | \$920,000   | 11 Apr 2025 |
|         | 4 Glen St<br>Tylden             | 3        | House | \$810,000   | 07 Mar 2025 |
|         | 32 Tylden Woodend Rd<br>Tylden  | 3        | House | \$700,000   | 06 Mar 2025 |
| B       | 985 Tylden Woodend Rd<br>Tylden | 3        | House | \$1,650,000 | 03 Feb 2025 |
|         | 28 Tylden Woodend Rd<br>