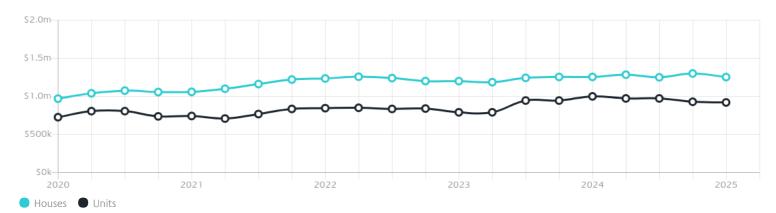

## Property Prices

Median House Price

Median Unit Price

Median

Quarterly Price Change

Median

Quarterly Price Change

\$1.25m

-3.65%  $\downarrow$ 

\$920k

-0.95% **\** 

## Quarterly Price Change