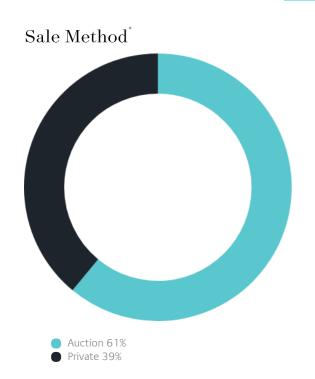

## Sales Snapshot

Auction Clearance Rate

89.29%

Median Days on Market

25 days

Average Hold Period<sup>\*</sup>

9.0 years