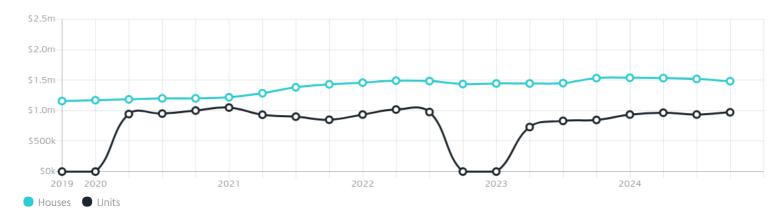

## Property Prices

Median House Price

Median Unit Price

Median

Quarterly Price Change

Median

Quarterly Price Change

\$1.48m

-2.40% <del>\</del>

\$972k

3.90% ↑

#### Quarterly Price Change