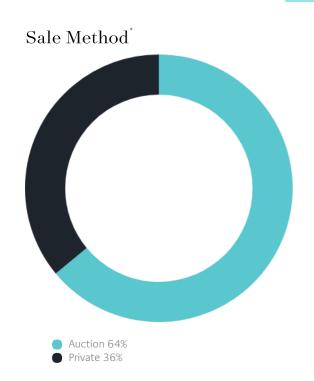

### Sales Snapshot

Auction Clearance Rate

100%

Median Days on Market

29 days

Average Hold Period\*

12.8 years