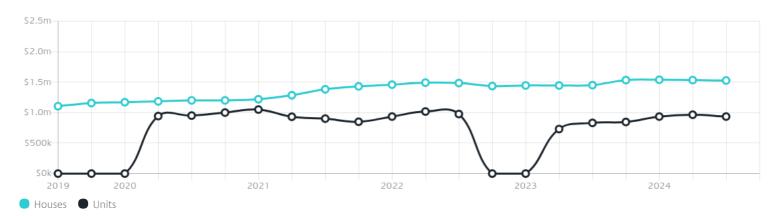

### Property Prices

Median House Price\*

Median Unit Price

Median

Quarterly Price Change

Median

Quarterly Price Change

\$1.53m

-0.42%

\$935k

-3.10% \

#### Quarterly Price Change

1