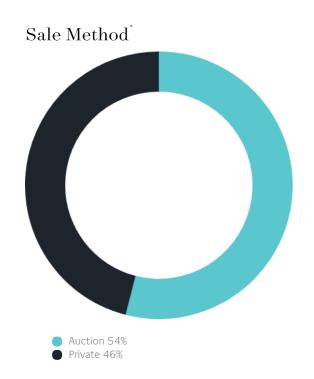

### Sales Snapshot

Auction Clearance Rate

77.78%

Median Days on Market

31 days

Average Hold Period\*

12.8 years