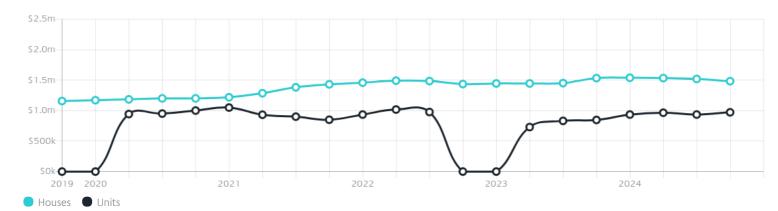

#### Quarterly Price Change

## Property Prices

Median House Price

Median Unit Price

Median

Quarterly Price Change

Median

Quarterly Price Change

\$1.48m

-2.40% <del>\</del>

\$972k

3.90% ↑