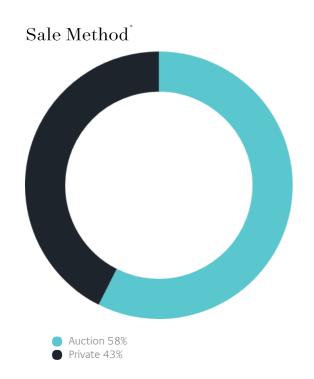

## Sales Snapshot

Auction Clearance Rate

95.65%

Median Days on Market

26 days

Average Hold Period\*

12.8 years