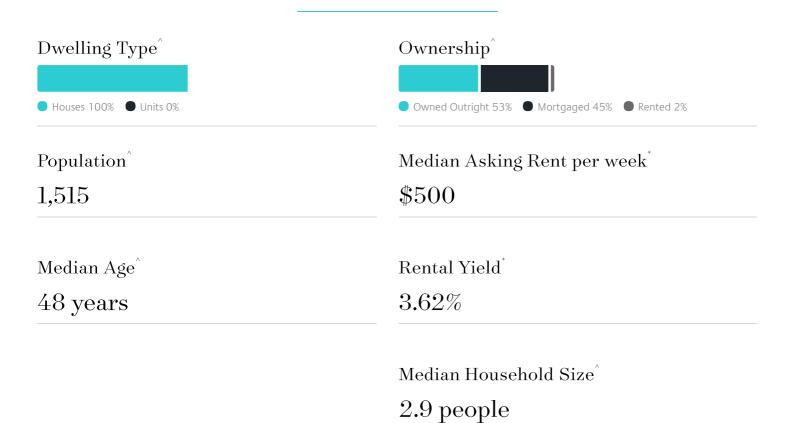

# Jellis Craig

WALLINGTON

# Suburb Report

Know your neighbourhood.



## Property Prices

#### Median House Price

Median

Quarterly Price Change

\$1.72m

0.00%

#### Quarterly Price Change





1

## Surrounding Suburbs

#### Median House Sale Price



#### Median Unit Sale Price



### Sales Snapshot



Average Hold Period\*
4.7 years

## Insights



#### WALLINGTON SUBURB REPORT

## Sold Properties

Discover a snapshot of the most recent results for this suburb, to view the full 12 months of sales history, please go to jelliscraig.com.au/suburbinsights

| Address