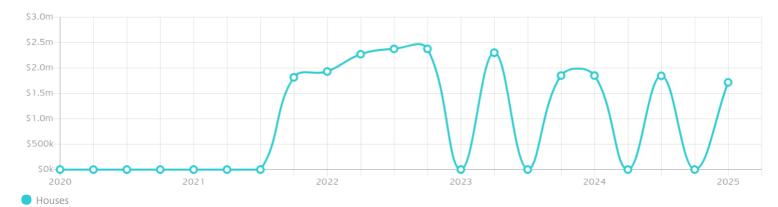

#### Median House Price

Median

Quarterly Price Change

\$1.72m

0.00%

#### Quarterly Price Change

1

### Sales Snapshot

Average Hold Period\*
4.7 years