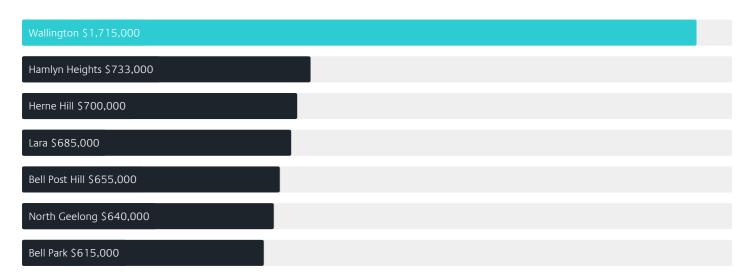

# Jellis Craig

WALLINGTON

# Suburb Report

Know your neighbourhood.



## Property Prices

#### Median House Price

Median

Quarterly Price Change

\$1.72m

0.00%

#### Quarterly Price Change





1

## Surrounding Suburbs

#### Median House Sale Price



#### Median Unit Sale Price



### Sales Snapshot



Average Hold Period\*
4.7 years

## Insights



#### WALLINGTON SUBURB REPORT

## Sold Properties

Discover a snapshot of the most recent results for this suburb, to view the full 12 months of sales history, please go to jelliscraig.com.au/suburbinsights

| Address