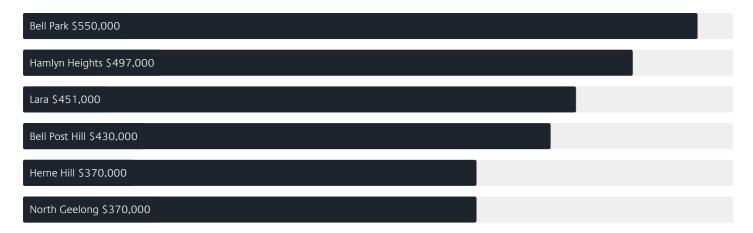

# Jellis Craig

WALLINGTON

# Suburb Report

Know your neighbourhood.



## Property Prices

#### Median House Price

Median

Quarterly Price Change

\$1.72m

0.00%

#### Quarterly Price Change





1

## Surrounding Suburbs

#### Median House Sale Price



#### Median Unit Sale Price



### Sales Snapshot



Average Hold Period\*
4.7 years

## Insights



#### WALLINGTON SUBURB REPORT

## Sold Properties

Discover a snapshot of the most recent results for this suburb, to view the full 12 months of sales history, please go to jelliscraig.com.au/suburbinsights

| Address