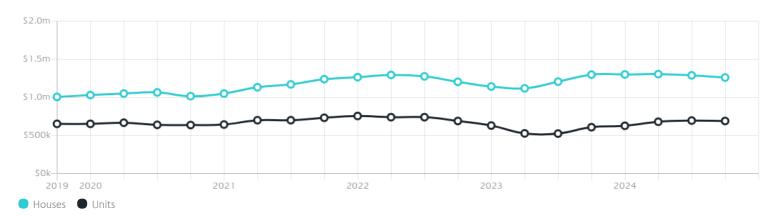

## Property Prices

Median House Price

Median Unit Price

Median

Quarterly Price Change

Median

Quarterly Price Change

\$1.26m

*-*2.24%↓

\$690k

-0.79% \

### Quarterly Price Change