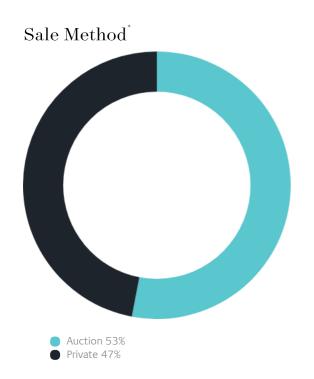

## Sales Snapshot

Auction Clearance Rate

91.67%

Median Days on Market

28 days

Average Hold Period\*

8.3 years