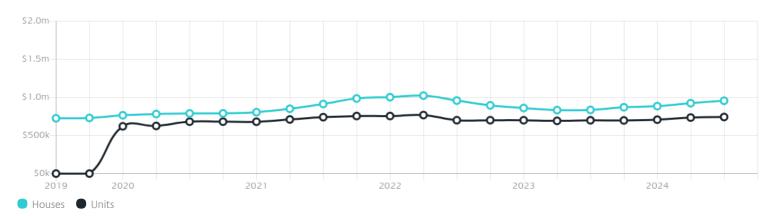

# Suburb INSIGHTS

3087 WATSONIA









Jellis Craig

### Property Prices

Median House Price

Median Unit Price

Median

Quarterly Price Change

Median

Quarterly Price Change

\$955k

3.41% ↑

\$743k

1.02% ↑

#### Quarterly Price Change





### Surrounding Suburbs

#### Median House Sale Price



#### Median Unit Sale Price



#### Sales Snapshot



Auction Clearance Rate

84.21%

Median Days on Market

26 days

Average Hold Period\*

9.7 years

#### Insights

Dwelling Type

Houses 86%
Units 14%

Ownership

Owned Outright 35% Mortgaged 38% Rented 27%

Population <sup>^</sup>

5,352

Median Asking Rent per week\*

\$530

Population Growth

2.65%

Rental Yield\*

2.89%

Median Age<sup>^</sup>

38 years

Median Household Size

2.5 people

## Sold Properties

Discover a snapshot of the most recent results for this suburb, to view the full 12 months of sales history, please go to jelliscraig.com.au/suburbinsights

| Address     |                               | Bedrooms | Туре      | Price       | Sold        |
|-------------|