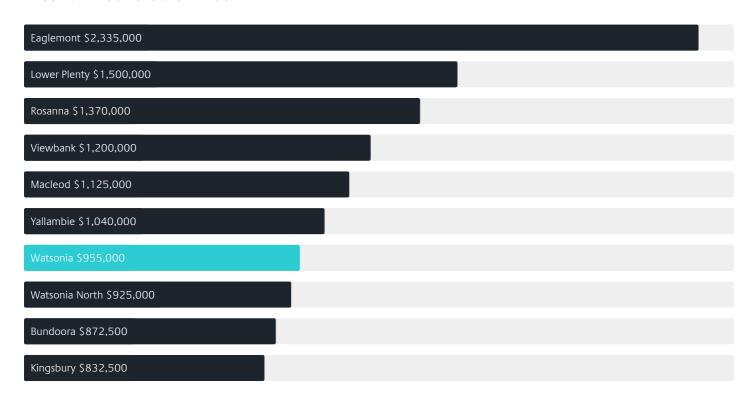

# Suburb INSIGHTS

3087 WATSONIA









Jellis Craig

### Property Prices

Median House Price

Median Unit Price

Median

Quarterly Price Change

Median

Quarterly Price Change

\$955k

3.41% ↑

\$743k

1.02% ↑

#### Quarterly Price Change





### Surrounding Suburbs

#### Median House Sale Price



#### Median Unit Sale Price



#### Sales Snapshot



Auction Clearance Rate

84.21%

Median Days on Market

26 days

Average Hold Period\*

9.7 years

#### Insights

Dwelling Type

Houses 86%
Units 14%

Ownership

Owned Outright 35% Mortgaged 38% Rented 27%

Population <sup>^</sup>

5,352

Median Asking Rent per week\*

\$530

Population Growth

2.65%

Rental Yield\*

2.89%

Median Age<sup>^</sup>

38 years

Median Household Size

2.5 people

## Sold Properties

Discover a snapshot of the most recent results for this suburb, to view the full 12 months of sales history, please go to jelliscraig.com.au/suburbinsights

| Address     |                               | Bedrooms | Туре      | Price       | Sold        |
|-------------|-------------------------------|----------|-----------|----