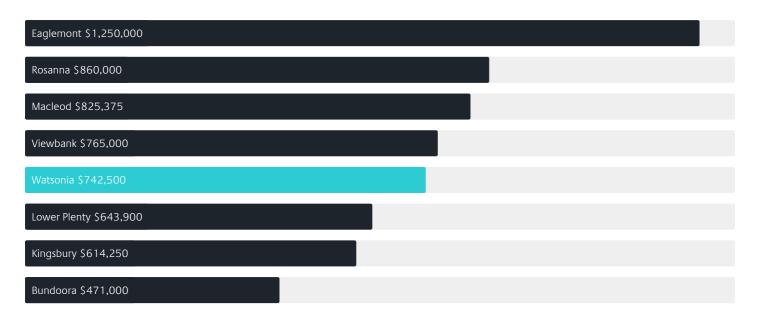

# Suburb INSIGHTS

3087 WATSONIA









Jellis Craig

### Property Prices

Median House Price

Median Unit Price

Median

Quarterly Price Change

Median

Quarterly Price Change

\$955k

3.41% ↑

\$743k

1.02% ↑

#### Quarterly Price Change





### Surrounding Suburbs

#### Median House Sale Price



#### Median Unit Sale Price



#### Sales Snapshot



Auction Clearance Rate

84.21%

Median Days on Market

26 days

Average Hold Period\*

9.7 years

#### Insights

Dwelling Type

Houses 86%
Units 14%

Ownership

Owned Outright 35% Mortgaged 38% Rented 27%

Population <sup>^</sup>

5,352

Median Asking Rent per week\*

\$530

Population Growth

2.65%

Rental Yield\*

2.89%

Median Age<sup>^</sup>

38 years

Median Household Size

2.5 people

## Sold Properties

Discover a snapshot of the most recent results for this suburb, to view the full 12 months of sales history, please go to jelliscraig.com.au/suburbinsights

| Address     |                               | Bedrooms | Туре      | Price       | Sold        |
|-------------|-------------------------------|----------|-----------|-------------|-------------|
| Taxa