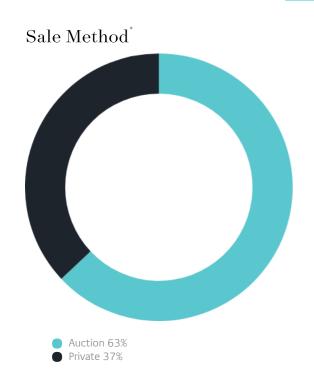

#### Sales Snapshot

Auction Clearance Rate

84.21%

Median Days on Market

26 days

Average Hold Period\*

9.7 years