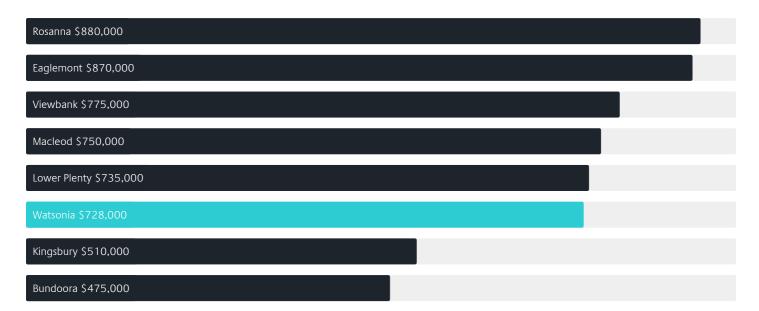

# Jellis Craig

WATSONIA

# Suburb Report

Know your neighbourhood.



## Property Prices

Median House Price

Median Unit Price

Median

Quarterly Price Change

Median

Quarterly Price Change

\$961k

-3.56%

\$793k

8.85% ↑

#### Quarterly Price Change





## Surrounding Suburbs

#### Median House Sale Price



#### Median Unit Sale Price



## Sales Snapshot



Auction Clearance Rate

84.62%

Median Days on Market

26 days

Average Hold Period\*

9.7 years

### Insights

Dwelling Type

● Houses 86% ● Units 14%

Ownership

Owned Outright 35% Mortgaged 38% Rented 27%

Population <sup>^</sup>

5,352

Median Asking Rent per week\*

\$550

Population Growth

2.65%

Rental Yield\*

2.89%

Median Age<sup>^</sup>

38 years

Median Household Size

2.5 people

# Sold Properties

Discover a snapshot of the most recent results for this suburb, to view the full 12 months of sales history, please go to jelliscraig.com.au/suburbinsights

| Address     |                             | Bedrooms | Туре  | Price       | Sold        |
|-------------|-----------------------------|----------|-------|-------------|-------------|
|             | 15