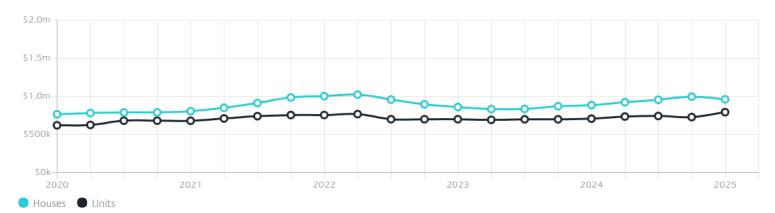

#### Quarterly Price Change

## Property Prices

Median House Price

Median Unit Price

Median

Quarterly Price Change

Median

Quarterly Price Change

\$961k

-3.56%

\$793k

8.85% ↑