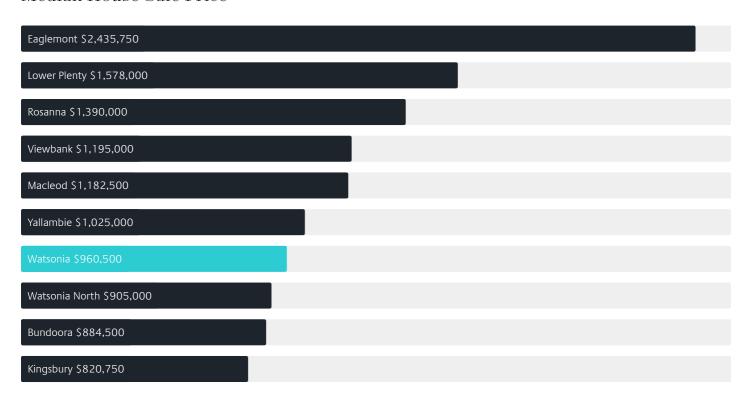

# Jellis Craig

WATSONIA

# Suburb Report

Know your neighbourhood.



## Property Prices

Median House Price

Median Unit Price

Median

Quarterly Price Change

Median

Quarterly Price Change

\$961k

-3.56%

\$793k

8.85% ↑

#### Quarterly Price Change





## Surrounding Suburbs

#### Median House Sale Price



#### Median Unit Sale Price



## Sales Snapshot



Auction Clearance Rate

84.62%

Median Days on Market

26 days

Average Hold Period\*

9.7 years

### Insights

Dwelling Type

● Houses 86% ● Units 14%

Ownership

Owned Outright 35% Mortgaged 38% Rented 27%

Population <sup>^</sup>

5,352

Median Asking Rent per week\*

\$550

Population Growth

2.65%

Rental Yield\*

2.89%

Median Age<sup>^</sup>

38 years

Median Household Size

2.5 people

# Sold Properties

Discover a snapshot of the most recent results for this suburb, to view the full 12 months of sales history, please go to jelliscraig.com.au/suburbinsights

| Address     |                             | Bedrooms | Туре  | Price       | Sold        |
|-------------|-----------------------------|----------|-------|-------------|--