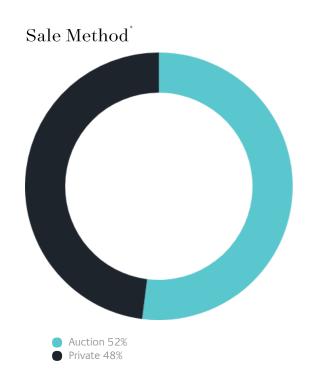

## Sales Snapshot

Auction Clearance Rate

84.62%

Median Days on Market

26 days

Average Hold Period\*

9.7 years