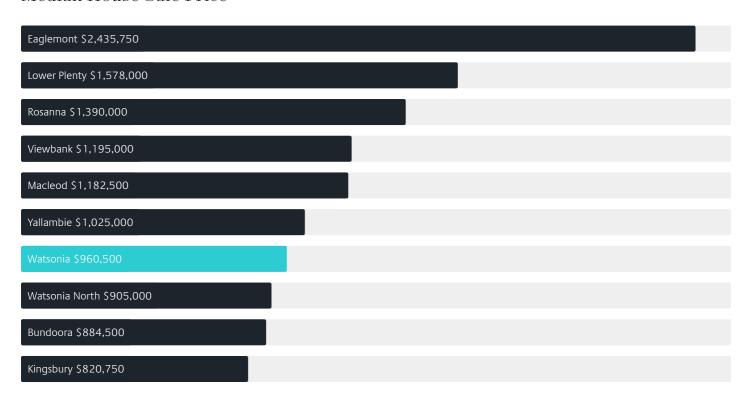

# Jellis Craig

WATSONIA

# Suburb Report

Know your neighbourhood.



### Property Prices

Median House Price

Median Unit Price

Median

Quarterly Price Change

Median

Quarterly Price Change

\$961k

-3.56%

\$793k

8.85% ↑

#### Quarterly Price Change





### Surrounding Suburbs

#### Median House Sale Price



#### Median Unit Sale Price



### Sales Snapshot



Auction Clearance Rate

81.82%

Median Days on Market

29 days

Average Hold Period\*

9.7 years

### Insights



● Houses 86% ● Units 14%

Ownership

Owned Outright 35% Mortgaged 38% Rented 27%

Population <sup>^</sup>

5,352

Median Asking Rent per week\*

\$550

Population Growth

2.65%

Rental Yield\*

2.89%

Median Age<sup>^</sup>

38 years

Median Household Size

2.5 people

### Sold Properties

Discover a snapshot of the most recent results for this suburb, to view the full 12 months of sales history, please go to jelliscraig.com.au/suburbinsights

| Address        |                             | Bedrooms | Туре                | Price       | Sold        |
|----------------|-----------------------------|----------|--------------