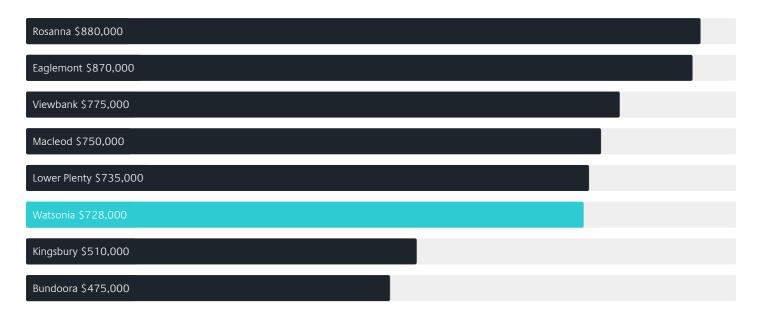

# Jellis Craig

WATSONIA

# Suburb Report

Know your neighbourhood.



### Property Prices

Median House Price

Median Unit Price

Median

Quarterly Price Change

Median

Quarterly Price Change

\$961k

-3.56%

\$793k

8.85% ↑

#### Quarterly Price Change





### Surrounding Suburbs

#### Median House Sale Price



#### Median Unit Sale Price



### Sales Snapshot



Auction Clearance Rate

81.82%

Median Days on Market

29 days

Average Hold Period\*

9.7 years

### Insights



● Houses 86% ● Units 14%

Ownership

Owned Outright 35% Mortgaged 38% Rented 27%

Population <sup>^</sup>

5,352

Median Asking Rent per week\*

\$550

Population Growth

2.65%

Rental Yield\*

2.89%

Median Age<sup>^</sup>

38 years

Median Household Size

2.5 people

### Sold Properties

Discover a snapshot of the most recent results for this suburb, to view the full 12 months of sales history, please go to jelliscraig.com.au/suburbinsights

| Address        |                             | Bedrooms | Туре                | Price       | Sold        |
|----------------|-----------------------------|----------|---------------------|-------------|---------