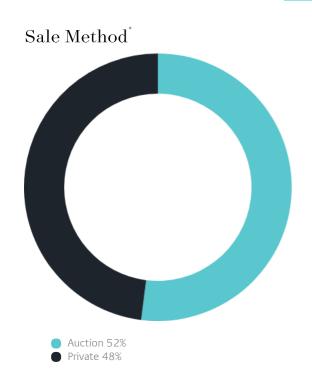

### Sales Snapshot

Auction Clearance Rate

81.82%

Median Days on Market

29 days

Average Hold Period\*

9.7 years