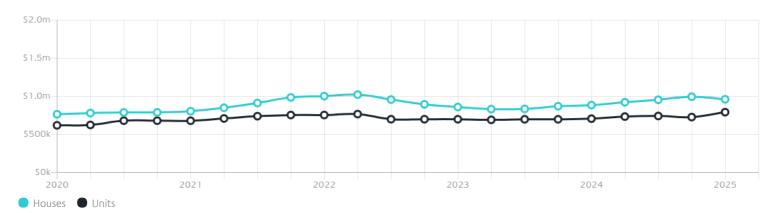

#### Quarterly Price Change

### Property Prices

Median House Price

Median Unit Price

Median

Quarterly Price Change

Median

Quarterly Price Change

\$961k

-3.56%

\$793k

8.85% ↑