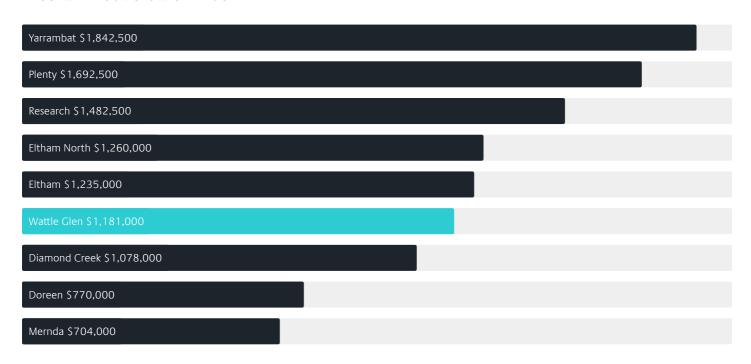

# Jellis Craig

WATTLE GLEN

# Suburb Report

Know your neighbourhood.



### Property Prices

#### Median House Price

Median

Quarterly Price Change

\$1.18m

26.98% ↑

#### Quarterly Price Change





1

### Surrounding Suburbs

#### Median House Sale Price



#### Median Unit Sale Price

| Eltham \$760,000        |
|-------------------------|
| Diamond Creek \$753,579 |
| Doreen \$539,000        |
| Mernda \$520,000        |

### Sales Snapshot

Average Hold Period\*

#### 6.1 years

### Insights



### Sold Properties

Discover a snapshot of the most recent results for this suburb, to view the full 12 months of sales history, please go to jelliscraig.com.au/suburbinsights

| Address