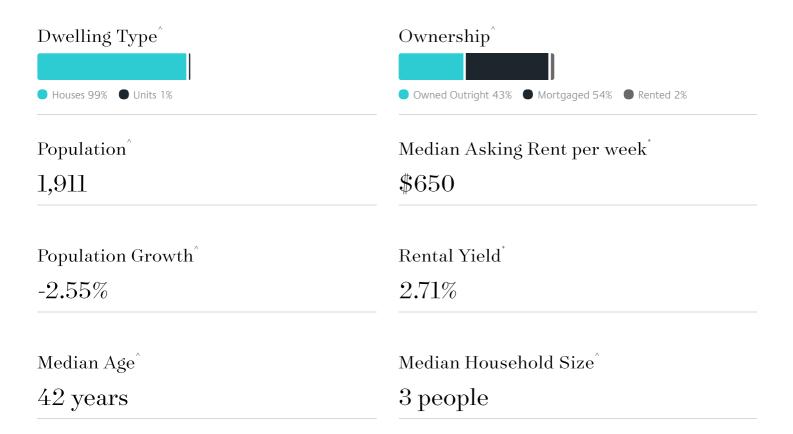

# Jellis Craig

WATTLE GLEN

# Suburb Report

Know your neighbourhood.



### Property Prices

#### Median House Price

Median

Quarterly Price Change

\$1.18m

26.98% ↑

#### Quarterly Price Change





1

### Surrounding Suburbs

#### Median House Sale Price



#### Median Unit Sale Price

| Eltham \$760,000        |
|-------------------------|
| Diamond Creek \$753,579 |
| Doreen \$539,000        |
| Mernda \$520,000        |

### Sales Snapshot

Average Hold Period\*

#### 6.1 years

### Insights



### Sold Properties

Discover a snapshot of the most recent results for this suburb, to view the full 12 months of sales history, please go to jelliscraig.com.au/suburbinsights

| Address