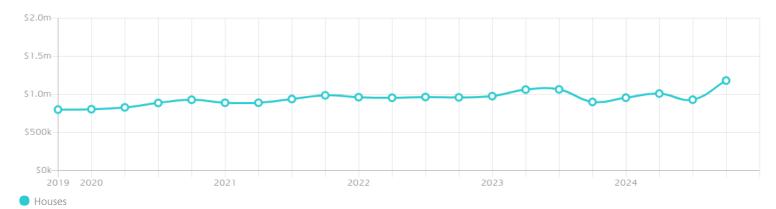

#### Median House Price

Median

Quarterly Price Change

\$1.18m

26.98% ↑

#### Quarterly Price Change

1