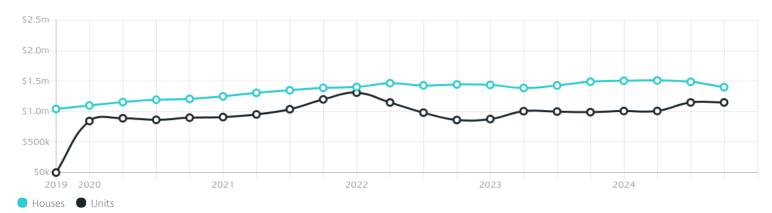

### Property Prices

Median House Price

Median Unit Price

Median

Quarterly Price Change

Median

Quarterly Price Change

\$1.40m

**-5.84% ↓** 

\$1.15m

0.00%

#### Quarterly Price Change

1