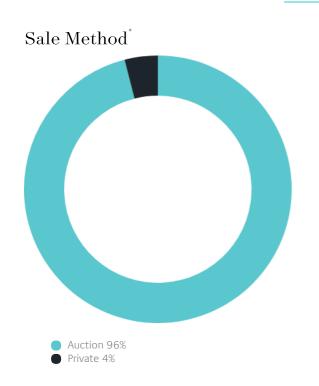

### Sales Snapshot

Auction Clearance Rate

72.73%

Median Days on Market

28 days

Average Hold Period\*

9.8 years