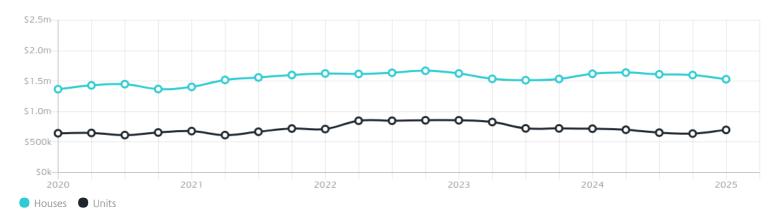

## Property Prices

Median House Price

Median Unit Price

Median

Quarterly Price Change

Median

Quarterly Price Change

\$1.53m

**-4.37%**↓

\$700k

9.37% ↑

#### Quarterly Price Change