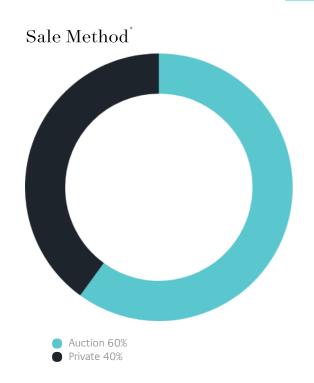

## Sales Snapshot

Auction Clearance Rate

69,44%

Median Days on Market

40 days

Average Hold Period\*

8.3 years