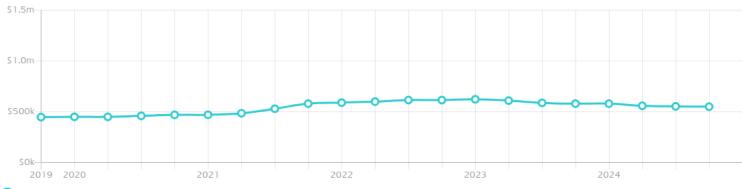

### Property Prices

#### Median House Price\*

Median

Quarterly Price Change

\$550k

**-0.54%**↓

#### Quarterly Price Change

Houses

1