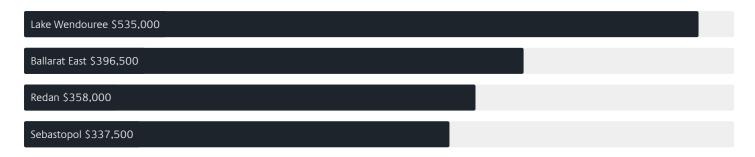

# Jellis Craig

WINTER VALLEY

# Suburb Report

Know your neighbourhood.



### Property Prices

#### Median House Price\*

Median

Quarterly Price Change

\$550k

**-0.54%**↓

#### Quarterly Price Change



Houses



1

### Surrounding Suburbs

#### Median House Sale Price



#### Median Unit Sale Price



### Sales Snapshot



Median Days on Market 59 days

Average Hold Period\*

2.3 years

### Insights

#### Dwelling Type

Houses 100% Units 0%

Ownership

Mortgaged 60%Rented 22%

Population

3,440

Median Asking Rent per week\*

\$450

Median Age<sup>^</sup>

29 years

Rental Yield\*

4.23%

Median Household Size

2.9 people

# Sold Properties

Discover a snapshot of the most recent results for this suburb, to view the full 12 months of sales history, please go to jelliscraig.com.au/suburbinsights

| Address