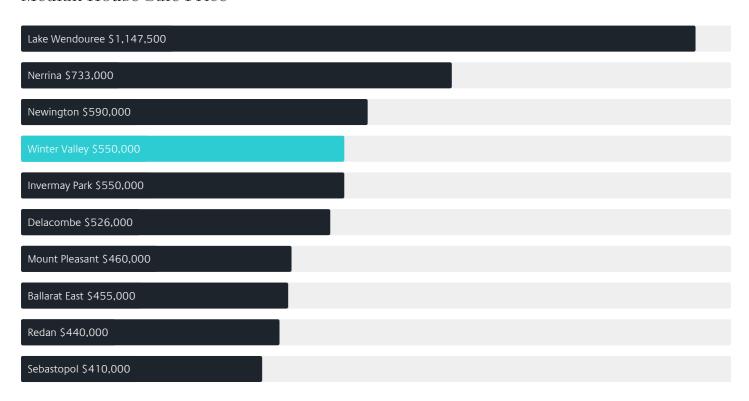

# Jellis Craig

WINTER VALLEY

# Suburb Report

Know your neighbourhood.



### Property Prices

#### Median House Price\*

Median

Quarterly Price Change

\$550k

**-0.54%**↓

#### Quarterly Price Change



Houses



1

### Surrounding Suburbs

#### Median House Sale Price



#### Median Unit Sale Price



### Sales Snapshot



Median Days on Market 59 days

Average Hold Period\*

2.3 years

### Insights

#### Dwelling Type

Houses 100% Units 0%

Ownership

Mortgaged 60%Rented 22%

Population

3,440

Median Asking Rent per week\*

\$450

Median Age<sup>^</sup>

29 years

Rental Yield\*

4.23%

Median Household Size

2.9 people

# Sold Properties

Discover a snapshot of the most recent results for this suburb, to view the full 12 months of sales history, please go to jelliscraig.com.au/suburbinsights

| Address