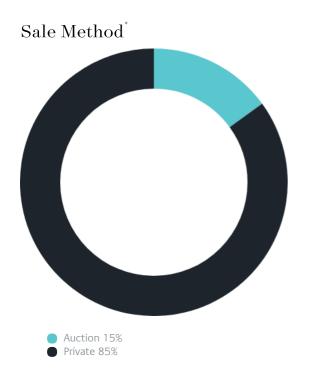

### Sales Snapshot

Auction Clearance Rate  $^{*}$  100%

Median Days on Market<sup>^</sup> 68 days

Average Hold Period<sup>\*</sup> 11.2 years

Insights

| Dwelling Type<br>Houses 100% Units 0% | Ownership<br>Owned Outright 46% • Mortgaged 51% • Rented 3% |  |  |  |  |  |
|---------------------------------------|-------------------------------------------------------------|--|--|--|--|--|
| Population <sup>^</sup><br>3,843      | Median Asking Rent per week $\$750$                         |  |  |  |  |  |
| Population Growth                     | Rental Yield <sup>*</sup>                                   |  |  |  |  |  |
| 1.24%<br>Median Age <sup>°</sup>      | 2.38%<br><br>Median Household Size <sup>^</sup>             |  |  |  |  |  |
| 45 years                              | 3 people                                                    |  |  |  |  |  |