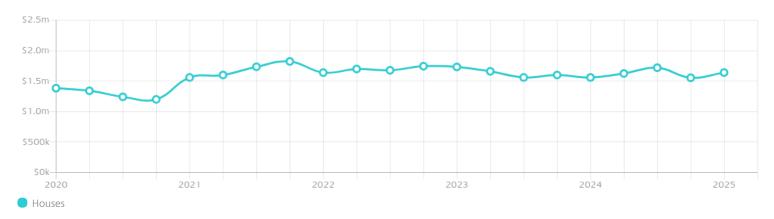

WONGA PARK

Suburb Report

# Know your neighbourhood.

## **Property Prices**

#### $Median \ House \ Price^{^*}$

Median

\$1.64m

Quarterly Price Change



#### Quarterly Price Change<sup>\*</sup>





## Surrounding Suburbs

 $Median \ House \ Sale \ Price^{^*}$ 

| Wonga Park \$1,555,000       |  |
|------------------------------|--|
| North Warrandyte \$1,465,000 |  |
| Warrandyte \$1,360,000       |  |
| Croydon Hills \$1,155,600    |  |
| Croydon North \$1,008,000    |  |
| Croydon \$913,000            |  |
| Chirnside Park \$900,000     |  |
| Mooroolbark \$875,000        |  |

#### Median Unit Sale $\operatorname{Price}^{^*}$

| Croydon North \$750,000  |  |
|--------------------------|--|
| Chirnside Park \$710,000 |  |
|                          |  |
| Croydon \$657,000        |  |
| Mooroolbark \$652,000    |  |
|                          |  |

### Sales Snapshot



Auction Clearance Rate  $^{*}$  100%

Median Days on Market<sup>^</sup> 68 days

Average Hold Period<sup>\*</