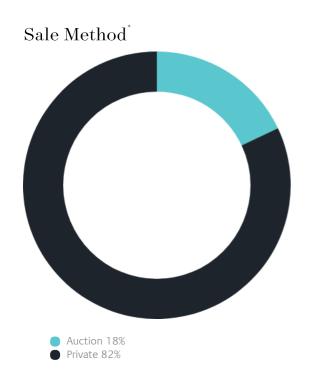

## Sales Snapshot

Auction Clearance Rate

100%

Median Days on Market

66 days

Average Hold Period\*

11.2 years