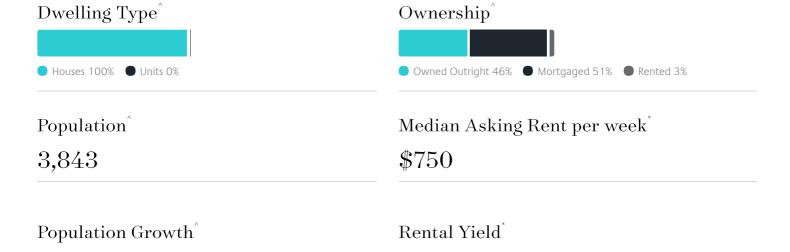

## Insights

Median Age<sup>^</sup>

1.24%

45 years

Median Household Size

3 people

2.38%