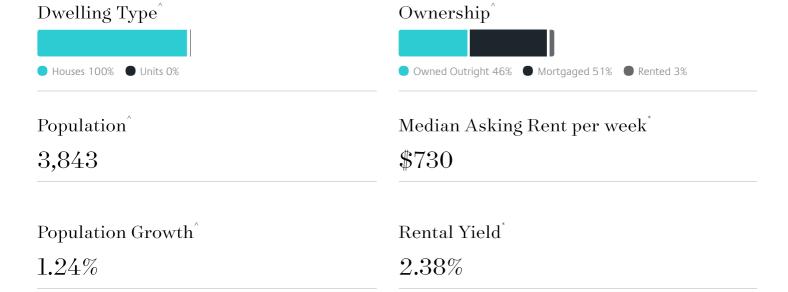

WONGA PARK

# Suburb Report

Know your neighbourhood.



### Property Prices

#### Median House Price

Median

Quarterly Price Change

\$1.56m

-9.59% \

#### Quarterly Price Change



Houses



1

### Surrounding Suburbs

#### Median House Sale Price\*

| Wonga Park \$1,555,000       |
|------------------------------|
| North Warrandyte \$1,452,000 |
| Warrandyte \$1,445,000       |
| Croydon Hills \$1,192,000    |
| Croydon North \$1,080,000    |
| Croydon \$935,000            |
| Chirnside Park \$900,000     |
| Mooroolbark \$875,000        |

#### Median Unit Sale Price



### Sales Snapshot



Auction Clearance Rate

33.33%

Median Days on Market

85 days

Average Hold Period\*

11.2 years

### Insights



Median Age<sup>^</sup>

45 years

Median Household Size

3 people

# Sold Properties

Discover a snapshot of the most recent results for this suburb, to view the full 12 months of sales history, please go to jelliscraig.com.au/suburbinsights

| Address