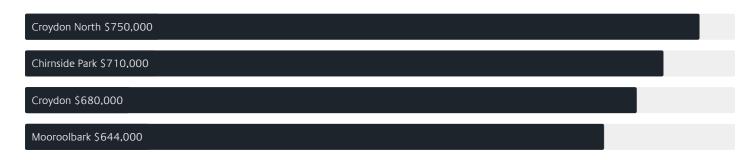

#### Median House Sale Price\*

| Wonga Park \$1,555,000       |
|------------------------------|
| North Warrandyte \$1,452,000 |
| Warrandyte \$1,445,000       |
| Croydon Hills \$1,192,000    |
| Croydon North \$1,080,000    |
| Croydon \$935,000            |
| Chirnside Park \$900,000     |
| Mooroolbark \$875,000        |