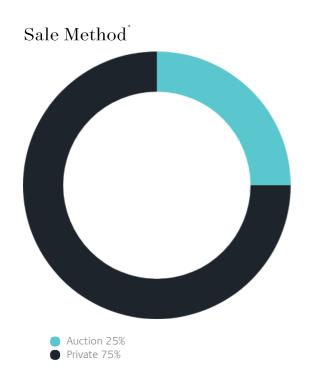

### Sales Snapshot

Auction Clearance Rate

33.33%

Median Days on Market

85 days

Average Hold Period\*

11.2 years