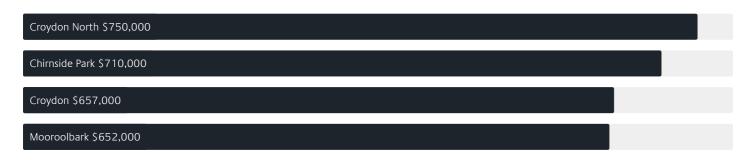

#### Median House Sale Price\*

| Wonga Park \$1,555,000       |
|------------------------------|
| North Warrandyte \$1,465,000 |
| Warrandyte \$1,360,000       |
| Croydon Hills \$1,155,600    |
| Croydon North \$1,008,000    |
| Croydon \$913,000            |
| Chirnside Park \$900,000     |
| Mooroolbark \$875,000        |