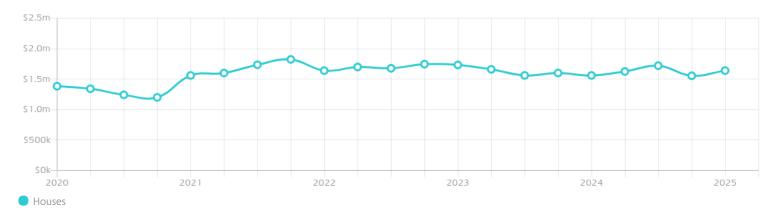

#### Median House Price\*

Median

Quarterly Price Change

\$1.64m

5.46% **↑** 