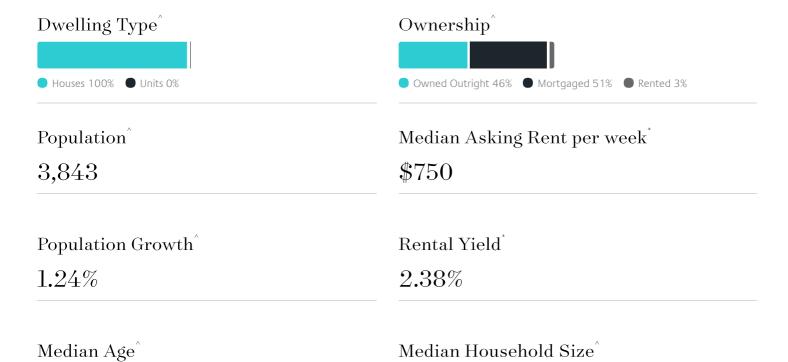

### Sales Snapshot

45 years

Auction Clearance Rate

50%

Median Days on Market

68 days

Average Hold Period\*

11.2 years

### Insights

3 people