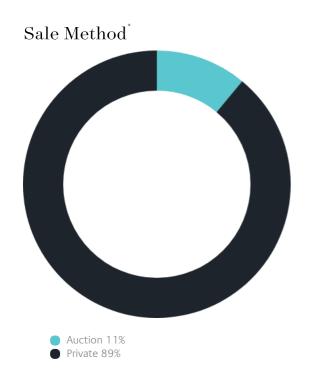

### Sales Snapshot

45 years

Auction Clearance Rate

50%

Median Days on Market

68 days

Average Hold Period\*

11.2 years