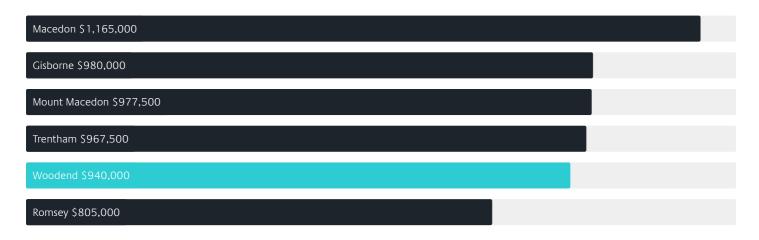

## Surrounding Suburbs

#### Median House Sale Price\*

#### Median Unit Sale Price

Gisborne \$665,000