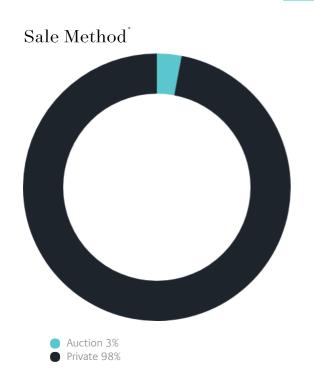

## Sales Snapshot

Median Days on Market 88 days

Average Hold Period\*

6.2 years