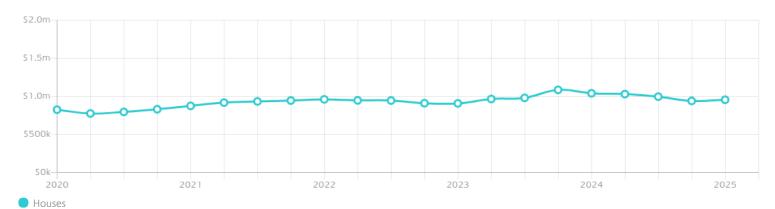

## Property Prices

#### Median House Price

Median

Quarterly Price Change

\$955k

1.59% ↑

## Quarterly Price Change

1