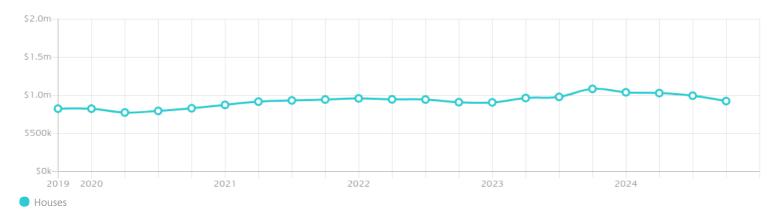

### Property Prices

#### Median House Price

Median

Quarterly Price Change

\$925k

*-*7.12% ↓

#### Quarterly Price Change

1