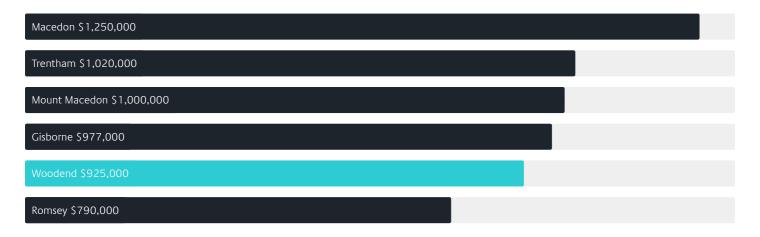

# Jellis Craig

WOODEND

# Suburb Report

Know your neighbourhood.



### Property Prices

#### Median House Price

Median

Quarterly Price Change

\$925k

*-*7.12% ↓

#### Quarterly Price Change





1

### Surrounding Suburbs

#### Median House Sale Price\*



#### Median Unit Sale Price

Gisborne \$551,000

### Sales Snapshot



Median Days on Market 92 days

Average Hold Period<sup>\*</sup>

6.2 years

### Insights



Houses 91% Units 9%

Ownership



■ Mortgaged 44% ■ Rented 12%

Population

6,732

Median Asking Rent per week

\$630

Population Growth

15.95%

Rental Yield\*

3.31%

Median Age<sup>^</sup>

45 years

Median Household Size

2.6 people

# Sold Properties

Discover a snapshot of the most recent results for this suburb, to view the full 12 months of sales history, please go to jelliscraig.com.au/suburbinsights

| Address |                              | Bedrooms | Туре  | Price       | Sold        |
|---------|------------------------------|----------|-------|-------------|-------------|
|         | 3/1 Brooke St<br>Woodend