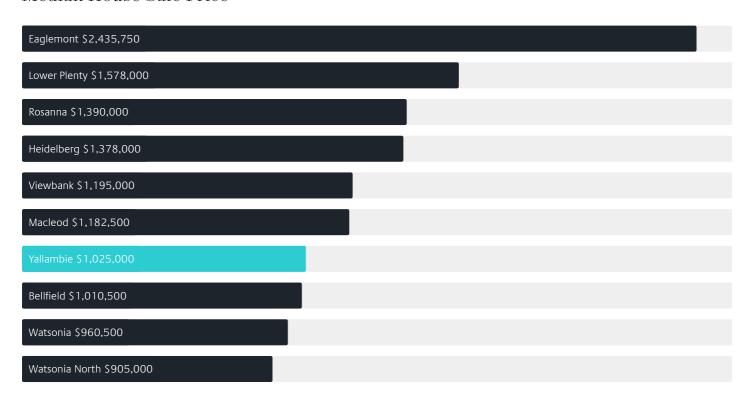

# Jellis Craig

YALLAMBIE

# Suburb Report

Know your neighbourhood.



### Property Prices

#### Median House Price

Median

Quarterly Price Change

\$1.03m

0.00%

#### Quarterly Price Change





1

### Surrounding Suburbs

#### Median House Sale Price



#### Median Unit Sale Price

| Rosanna \$880,000      |  |
|------------------------|--|
| Eaglemont \$870,000    |  |
| Viewbank \$775,000     |  |
| Bellfield \$750,000    |  |
| Macleod \$750,000      |  |
| Lower Plenty \$735,000 |  |
| Watsonia \$728,000     |  |
| Heidelberg \$638,400   |  |

### Sales Snapshot



Auction Clearance Rate

100%

Median Days on Market

24 days

Average Hold Period\*

8.2 years

### Insights



● Houses 89% ● Units 11%

Ownership

Owned Outright 40% Mortgaged 46% Rented 15%

Population î

4,161

Median Asking Rent per week\*

\$620

Population Growth

1.07%

Rental Yield\*

3.26%

Median Age<sup>^</sup>

35 years

Median Household Size

2.8 people

## Sold Properties

Discover a snapshot of the most recent results for this suburb, to view the full 12 m