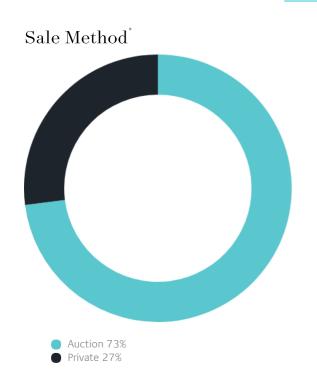

### Sales Snapshot

Auction Clearance Rate

100%

Median Days on Market

24 days

Average Hold Period\*

8.2 years