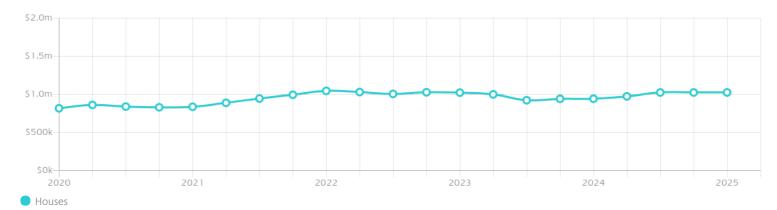

#### Median House Price

Median

Quarterly Price Change

\$1.03m

0.00%

#### Quarterly Price Change

1