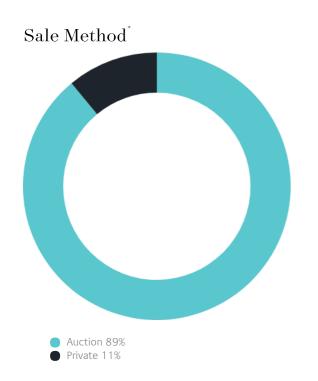

### Sales Snapshot

Auction Clearance Rate

87.5%

Median Days on Market

23 days

Average Hold Period\*

8.2 years