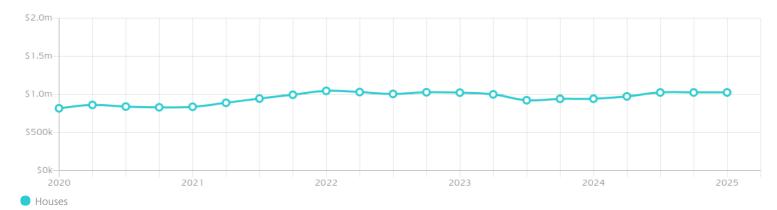

### Property Prices

#### Median House Price

Median

Quarterly Price Change

\$1.03m

0.00%

#### Quarterly Price Change

1