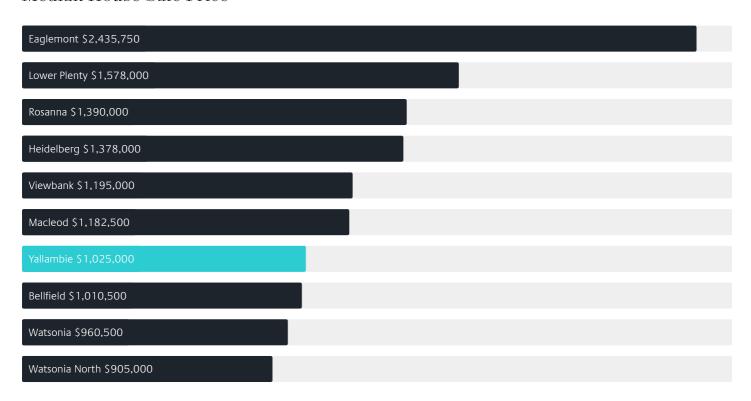

# Jellis Craig

YALLAMBIE

# Suburb Report

Know your neighbourhood.



### Property Prices

#### Median House Price

Median

Quarterly Price Change

\$1.03m

0.00%

#### Quarterly Price Change





1

### Surrounding Suburbs

#### Median House Sale Price



#### Median Unit Sale Price

| Rosanna \$880,000      |  |
|------------------------|--|
| Eaglemont \$870,000    |  |
| Viewbank \$775,000     |  |
| Bellfield \$750,000    |  |
| Macleod \$750,000      |  |
| Lower Plenty \$735,000 |  |
| Watsonia \$728,000     |  |
| Heidelberg \$638,400   |  |

### Sales Snapshot



Auction Clearance Rate

87.5%

Median Days on Market

23 days

Average Hold Period\*

8.2 years

### Insights

Dwelling Type

Houses 89%
Units 11%

Ownership

Owned Outright 40% Mortgaged 46% Rented 15%

Population î

4,161

Median Asking Rent per week\*

\$620

Population Growth

1.07%

Rental Yield\*

3.26%

Median Age<sup>^</sup>

35 years

Median Household Size

2.8 people

## Sold Properties

Discover a snapshot of the most recent results for this suburb, to view the