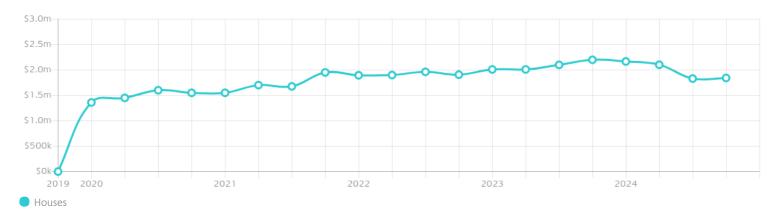

#### Median House Price

Median

Quarterly Price Change

\$1.84m

0.68%

#### Quarterly Price Change

1