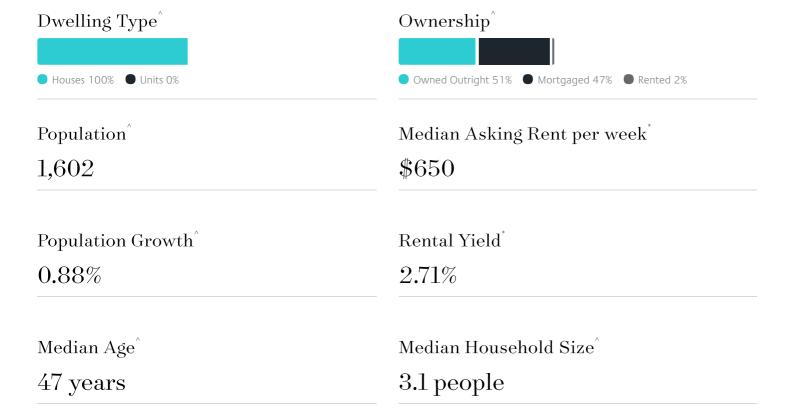

# Jellis Craig

YARRAMBAT

# Suburb Report

Know your neighbourhood.



### Property Prices

#### Median House Price

Median

Quarterly Price Change

\$1.84m

0.68%

#### Quarterly Price Change





1

### Surrounding Suburbs

#### Median House Sale Price



#### Median Unit Sale Price



### Sales Snapshot



Average Hold Period\*
10.0 years

### Insights



## Sold Properties

Discover a snapshot of the most recent results for this suburb, to view the full 12 months of sales history, please go to jelliscraig.com.au/suburbinsights

| Address       |                                   | Bedrooms | Туре  | Price       | Sold        |
|---------------|-----------------------------------|----------|-------|-------------|-------------|
|               | 125 Kurrak Rd<br>YARRAMBAT        | 3        | House | \$820,000   | 23 Dec 2024 |
|               | 71 Eisemans Rd<br>Yarrambat       | 5        | House | \$2,300,000 | 07 Dec 2024 |
|               | 4 Jeffrey Dr<br>Yarrambat         | 4        | House | \$2,200,000 | 08 Nov 2024 |
|               | 63 North Oatlands Rd<br>Yarrambat | 7        | House | \$3,830,000 | 29 Oct 2024 |
|