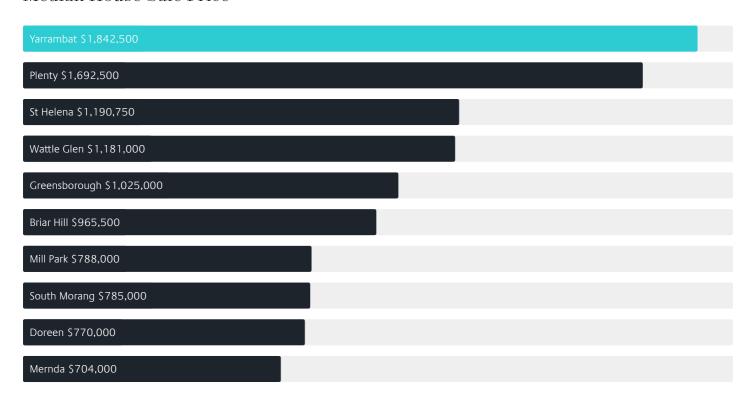

# Jellis Craig

YARRAMBAT

# Suburb Report

Know your neighbourhood.



### Property Prices

#### Median House Price

Median

Quarterly Price Change

\$1.84m

0.68%

#### Quarterly Price Change





1

### Surrounding Suburbs

#### Median House Sale Price



#### Median Unit Sale Price



### Sales Snapshot



Average Hold Period\*
10.0 years

### Insights



## Sold Properties

Discover a snapshot of the most recent results for this suburb, to view the full 12 months of sales history, please go to jelliscraig.com.au/suburbinsights

| Address       |                                   | Bedrooms | Туре  | Price       | Sold        |
|---------------|-----------------------------------|----------|-------|-------------|-------------|
|               | 125 Kurrak Rd<br>YARRAMBAT        | 3        | House | \$820,000   | 23 Dec 2024 |
|               | 71 Eisemans Rd<br>Yarrambat       | 5        | House | \$2,300,000 | 07 Dec 2024 |
|               | 4 Jeffrey Dr<br>Yarrambat         | 4        | House | \$2,200,000 | 08 Nov 2024 |
|