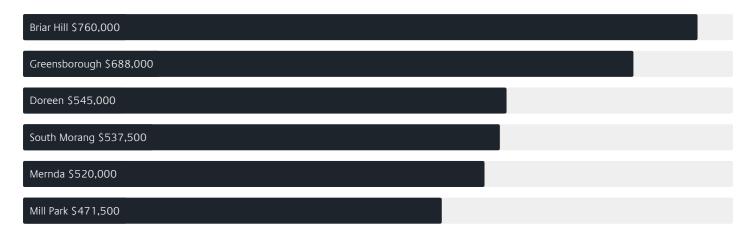

# Jellis Craig

YARRAMBAT

# Suburb Report

Know your neighbourhood.



### Property Prices

#### Median House Price

Median

Quarterly Price Change

\$1.84m

0.68%

#### Quarterly Price Change





1

### Surrounding Suburbs

#### Median House Sale Price



#### Median Unit Sale Price



### Sales Snapshot



Average Hold Period\*
10.0 years

### Insights



## Sold Properties

Discover a snapshot of the most recent results for this suburb, to view the full 12 months of sales history, please go to jelliscraig.com.au/suburbinsights

| Address       |                                   | Bedrooms | Туре  | Price       | Sold        |
|---------------|-----------------------------------|----------|-------|-------------|-------------|
|               | 125 Kurrak Rd<br>YARRAMBAT        | 3        | House | \$820,000   | 23 Dec 2024 |
|               | 71 Eisemans Rd<br>Yarrambat       | 5        | House | \$2,300,000 | 07 Dec 2024 |
|               | 4 Jeffrey Dr<br>Yarrambat         | 4        | House | \$2,200,000 | 08 Nov 2024 |
|               | 63 North Oatlands Rd<br>Ya